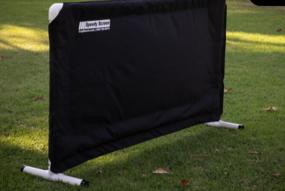

## **Scene Security Made Simple.**

The CopQuest Speedy Screen quickly blocks off crime scenes from media and onlookers. Its heavy-duty, light-blocking fabric secures to a durable frame for fast, reliable scene privacy.

- DENSE FABRIC WILL NOT SHOW THROUGH EVEN WITH INTENSE BACKLIGHTING
- LIGHTWEIGHT, UV RESISTANT, AND EASILY CLEANED
- SECURELY DAISY-CHAIN MULTIPLE PARTITIONS

- SKIRTED BOTTOM AREA MINIMIZES SCENE EXPOSURE AT GROUND LEVEL
- COMES WITH A STURDY CARRYING BAG THAT EASILY FITS INTO VEHICLE TRUNKS
- **REFLECTIVE EMBLEMS INCREASES VISIBILITY AT NIGHTTIME**