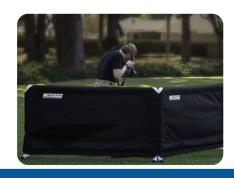

## **Scene Security Made Simple.**

The CopQuest Speedy Screen quickly blocks off crime scenes from media and onlookers. Its heavy-duty, light-blocking fabric secures to a durable frame for fast, reliable scene privacy.

- DENSE FABRIC WILL NOT SHOW THROUGH EVEN WITH INTENSE BACKLIGHTING
- LIGHTWEIGHT, UV RESISTANT, AND EASILY CLEANED
- SECURELY DAISY-CHAIN MULTIPLE PARTITIONS

- SKIRTED BOTTOM AREA MINIMIZES SCENE EXPOSURE AT GROUND LEVEL
- COMES WITH A STURDY CARRYING BAG THAT EASILY FITS INTO VEHICLE TRUNKS
- **REFLECTIVE EMBLEMS INCREASES VISIBILITY AT NIGHTTIME**