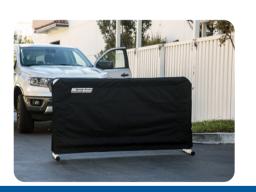

## **Scene Security Made Simple.**

The CopQuest Speedy Screen quickly blocks off crime scenes from media and onlookers. Its heavy-duty, light-blocking fabric secures to a durable frame for fast, reliable scene privacy.

- DENSE FABRIC WILL NOT SHOW THROUGH EVEN WITH INTENSE BACKLIGHTING
- LIGHTWEIGHT, UV RESISTANT, AND EASILY CLEANED
- SECURELY DAISY-CHAIN MULTIPLE PARTITIONS

- SKIRTED BOTTOM AREA MINIMIZES SCENE EXPOSURE AT GROUND LEVEL
- COMES WITH A STURDY CARRYING BAG THAT EASILY FITS INTO VEHICLE TRUNKS
- **REFLECTIVE EMBLEMS INCREASES VISIBILITY AT NIGHTTIME**