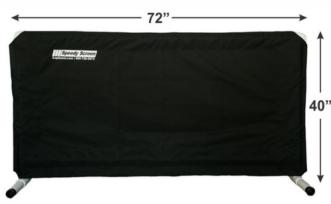

## **Scene Security Made Simple.**

The CopQuest Speedy Screen quickly blocks off crime scenes from media and onlookers. Its heavy-duty, light-blocking fabric secures to a durable frame for fast, reliable scene privacy.

- DENSE FABRIC WILL NOT SHOW THROUGH EVEN WITH INTENSE BACKLIGHTING
- LIGHTWEIGHT, UV RESISTANT, AND EASILY CLEANED
- SECURELY DAISY-CHAIN MULTIPLE PARTITIONS

- SKIRTED BOTTOM AREA MINIMIZES SCENE EXPOSURE AT GROUND LEVEL
- COMES WITH A STURDY CARRYING BAG THAT EASILY FITS INTO VEHICLE TRUNKS
- **REFLECTIVE EMBLEMS INCREASES VISIBILITY AT NIGHTTIME**