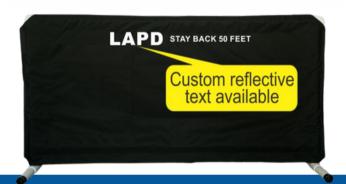

- DENSE FABRIC WILL NOT SHOW THROUGH EVEN WITH INTENSE BACKLIGHTING
- LIGHTWEIGHT, UV RESISTANT, AND EASILY CLEANED
- SECURELY DAISY-CHAIN MULTIPLE PARTITIONS

- SKIRTED BOTTOM AREA MINIMIZES SCENE EXPOSURE AT GROUND LEVEL
- COMES WITH A STURDY CARRYING BAG THAT EASILY FITS INTO VEHICLE TRUNKS
- **REFLECTIVE EMBLEMS INCREASES VISIBILITY AT NIGHTTIME**